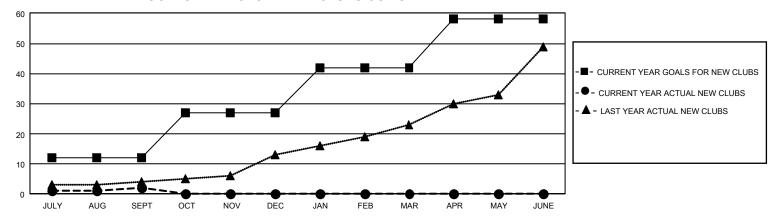

## GMT Constitutional Area 3, Group C

REPORT DOES NOT INCLUDE CLUBS IN UNDISTRICTED AREAS.

| Clubs                 |               |           |               | Members               |                         |                         |                                                    |
|-----------------------|---------------|-----------|---------------|-----------------------|-------------------------|-------------------------|----------------------------------------------------|
| RESULTS FOR 2022-2023 |               |           |               | RESULTS FOR 2022-2023 |                         |                         |                                                    |
| QUARTER               | NEW CLUB GOAL | NEW CLUBS | DROPPED CLUBS | QUARTER MEN           | MBER GROWTH NET<br>GOAL | MEMBER GROWTH<br>ACTUAL | DROPPED MEMBERS<br>ACTUAL (including<br>transfers) |
| JULY/AUG/SEPT         | 36            | 2         | 7             | JULY/AUG/SEPT         | 410                     | 577                     | 467                                                |
| OCT/NOV/DEC           | 45            | 0         | 0             | OCT/NOV/DEC           | 463                     | 0                       | 0                                                  |
| JAN/FEB/MAR           | 45            | 0         | 0             | JAN/FEB/MAR           | 336                     | 0                       | 0                                                  |
| APR/MAY/JUNE          | 48            | 0         | 0             | APR/MAY/JUNE          | 332                     | 0                       | 0                                                  |

## GOALS AND ACTUAL NEW CLUBS CUMULATIVE