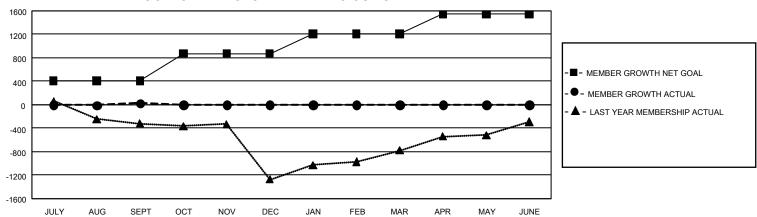

## GMT Constitutional Area 3, Group C

REPORT DOES NOT INCLUDE CLUBS IN UNDISTRICTED AREAS.

| Clubs                 |               |           |               | Members               |                         |                         |                                                    |
|-----------------------|---------------|-----------|---------------|-----------------------|-------------------------|-------------------------|----------------------------------------------------|
| RESULTS FOR 2022-2023 |               |           |               | RESULTS FOR 2022-2023 |                         |                         |                                                    |
| QUARTER               | NEW CLUB GOAL | NEW CLUBS | DROPPED CLUBS | QUARTER MEN           | MBER GROWTH NET<br>GOAL | MEMBER GROWTH<br>ACTUAL | DROPPED MEMBERS<br>ACTUAL (including<br>transfers) |
| JULY/AUG/SEPT         | 36            | 2         | 7             | JULY/AUG/SEPT         | 410                     | 577                     | 467                                                |
| OCT/NOV/DEC           | 45            | 0         | 0             | OCT/NOV/DEC           | 463                     | 0                       | 0                                                  |
| JAN/FEB/MAR           | 45            | 0         | 0             | JAN/FEB/MAR           | 336                     | 0                       | 0                                                  |
| APR/MAY/JUNE          | 48            | 0         | 0             | APR/MAY/JUNE          | 332                     | 0                       | 0                                                  |

## GOALS AND ACTUAL MEMBERS CUMULATIVE

| DROPPED CLUBS: 7 |     | 167 CLUBS OF 812 ADDED 1<br>OR MORE NEW MEMBERS | GENDER DISTRIBUTION                  |                |  |
|------------------|-----|-------------------------------------------------|--------------------------------------|----------------|--|
|                  |     |                                                 | MALE                                 | 8,720 (48.97%) |  |
|                  |     |                                                 | FEMALE                               | 9,081 (51.00%) |  |
| DROPPED MEMBERS  |     |                                                 | NON BINARY                           | 0 (0.00%)      |  |
| DECEASED         | 32  |                                                 | PREFER NOT TO ANSWER                 | 5 (0.03%)      |  |
| CLUB CANCELLED   | 12  |                                                 | TOTAL FAMILY UNIT MEMBERS 6,9        |                |  |
| OTHER            | 423 | CLICK HERE FOR                                  | S,e_s                                |                |  |
| TOTAL            | 467 | CUMULATIVE MEMBERSHIP DATA                      | FAMILY MEMBERS PAYING HALF DUES 4,14 |                |  |